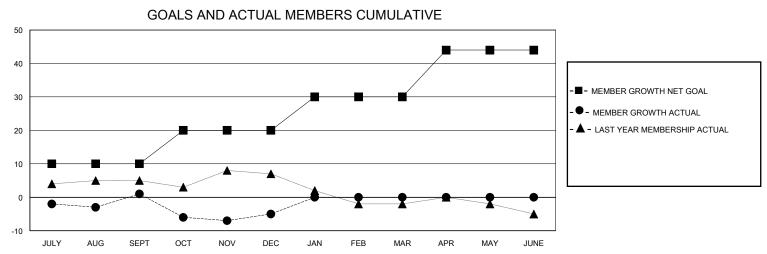

## District 39 E

GMT: LOCATION IDAHO GMT CA

| •             |               |             |               |                       |                        |                         | •                                                  |  |
|---------------|---------------|-------------|---------------|-----------------------|------------------------|-------------------------|----------------------------------------------------|--|
| Clubs         |               |             |               | Members               |                        |                         |                                                    |  |
|               | RESULTS FOR   | R 2023-2024 |               | RESULTS FOR 2023-2024 |                        |                         |                                                    |  |
| QUARTER       | NEW CLUB GOAL | NEW CLUBS   | DROPPED CLUBS | QUARTER MEM           | BER GROWTH NET<br>GOAL | MEMBER GROWTH<br>ACTUAL | DROPPED<br>MEMBERS ACTUAL<br>(including transfers) |  |
| JULY/AUG/SEPT | 0             | 0           | 0             | JULY/AUG/SEPT         | 10                     | 12                      | 11                                                 |  |
| OCT/NOV/DEC   | 1             | 0           | 0             | OCT/NOV/DEC           | 10                     | 6                       | 9                                                  |  |
| JAN/FEB/MAR   | 0             | 0           | 0             | JAN/FEB/MAR           | 10                     | 0                       | 0                                                  |  |
| APR/MAY/JUNE  | 0             | 0           | 0             | APR/MAY/JUNE          | 14                     | 0                       | 0                                                  |  |