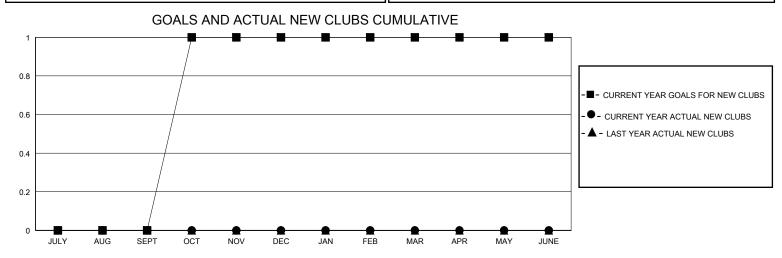

## District 39 E

GMT: LOCATION IDAHO GMT CA

| •             |               |             |               |                       |                        |                         | •                                                  |  |
|---------------|---------------|-------------|---------------|-----------------------|------------------------|-------------------------|----------------------------------------------------|--|
| Clubs         |               |             |               | Members               |                        |                         |                                                    |  |
|               | RESULTS FOR   | R 2023-2024 |               | RESULTS FOR 2023-2024 |                        |                         |                                                    |  |
| QUARTER       | NEW CLUB GOAL | NEW CLUBS   | DROPPED CLUBS | QUARTER MEM           | BER GROWTH NET<br>GOAL | MEMBER GROWTH<br>ACTUAL | DROPPED<br>MEMBERS ACTUAL<br>(including transfers) |  |
| JULY/AUG/SEPT | 0             | 0           | 0             | JULY/AUG/SEPT         | 10                     | 12                      | 11                                                 |  |
| OCT/NOV/DEC   | 1             | 0           | 0             | OCT/NOV/DEC           | 10                     | 6                       | 9                                                  |  |
| JAN/FEB/MAR   | 0             | 0           | 0             | JAN/FEB/MAR           | 10                     | 0                       | 0                                                  |  |
| APR/MAY/JUNE  | 0             | 0           | 0             | APR/MAY/JUNE          | 14                     | 0                       | 0                                                  |  |